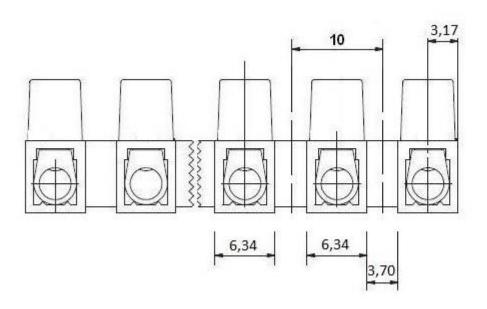

| oduct Type KS 112 A Terminal Blocks |
|-------------------------------------|
|-------------------------------------|

| Connection            | Screw                                    |
|-----------------------|------------------------------------------|
|                       | Conductor size 0,5 - 4,0 mm <sup>2</sup> |
| Fixing                | By screw or rivet size Ø 3,40 mm         |
| Mouldings             | Polyamide 6.6, Brown                     |
|                       | Flammability rating to UL 94: V-0        |
|                       | Continuous working temperature 160 °C    |
|                       | Short-time working temperature 200 °C    |
| Contacts              | Brass, plated                            |
| Screws                | M3: ℧ Tightening torque 0.5 Nm           |
|                       | Steel, zinc plated, chromed              |
| <b>Current rating</b> | EN 60998: 24 A at T 85 °C                |
|                       |                                          |
| Stripping length      | 7 - 7.5 mm                               |