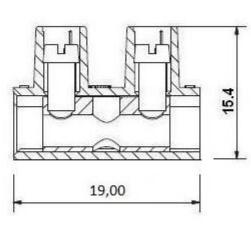

| oduct Type KS 112 A Terminal Blocks |
|-------------------------------------|
|-------------------------------------|

| Connection            | Screw                                    |
|-----------------------|------------------------------------------|
|                       | Conductor size 0,5 - 4,0 mm <sup>2</sup> |
| Fixing                | By screw or rivet size Ø 3,40 mm         |
| Mouldings             | Polyamide 6.6, Brown                     |
|                       | Flammability rating to UL 94: V-0        |
|                       | Continuous working temperature 160 °C    |
|                       | Short-time working temperature 200 °C    |
| Contacts              | Brass, plated                            |
| Screws                | M3: ℧ Tightening torque 0.5 Nm           |
|                       | Steel, zinc plated, chromed              |
| <b>Current rating</b> | EN 60998: 24 A at T 85 °C                |
|                       |                                          |
| Stripping length      | 7 - 7.5 mm                               |